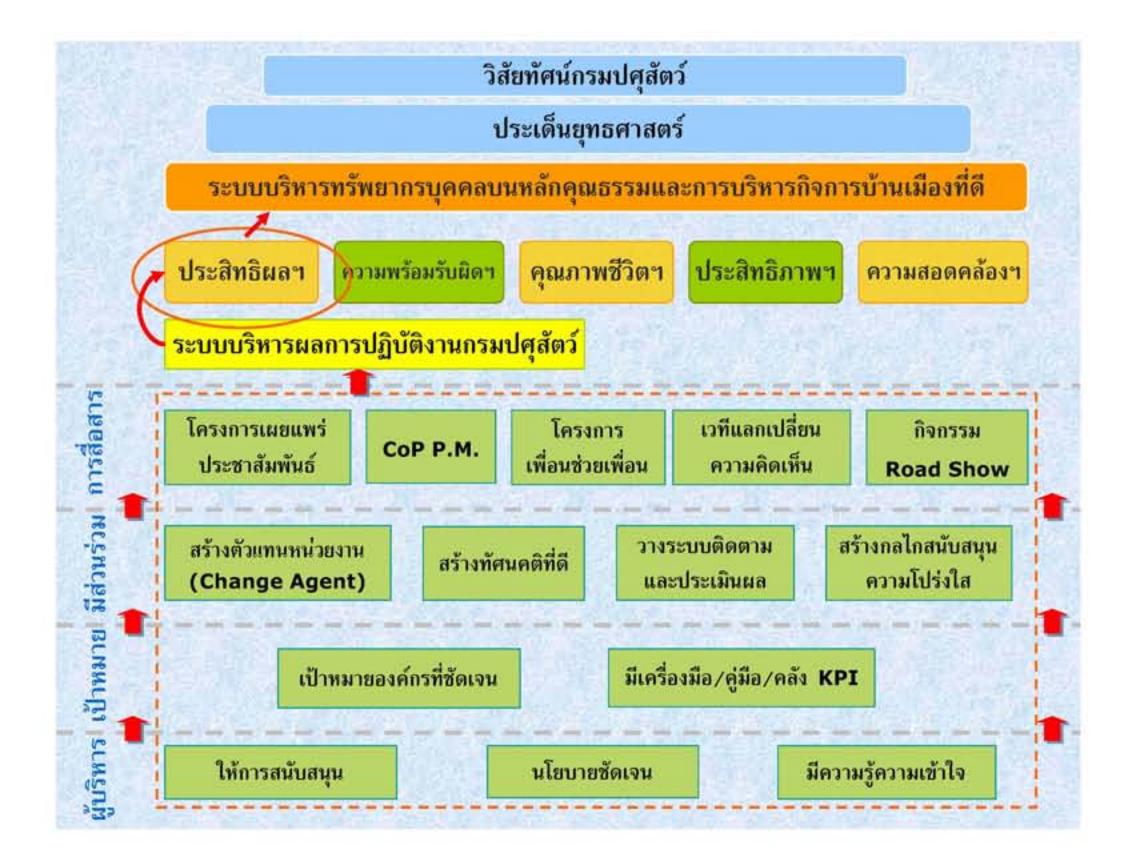

## การวิเคราะห์ปัจจัยแห่งความสำเร็จและอุปสรรคของระบบการบริหาร ผลการปฏิบัติงาน โดยเทคนิค Force Field Analysis

### การดำเนินงานตามผลการวิเคราะห์ ด้านผู้บริหาร

### การดำเนินงานตามผลการวิเคราะห์ ด้านเป้าหมายชัดเจน

2. จัดทำคลัง KPI

### การดำเนินงานตามผลการวิเคราะห์ ด้านการสื่อสาร

<mark>แธงขับเคลื่อน</mark>: 1. เว็บไซด์ PM

### การดำเนินงานตามผลการวิเคราะท์ ด้านการสื่อสาร

### การดำเนินงานตามผลการวิเคราะห์ ด้านทัศนคติ และการมีส่วนร่วมของบุคลากร

<mark>แรงขับเคลื่อน :</mark> 1. จัดกิจกรรมให<sup>้</sup>บุคลากรมีส่วนร่วมเพื่อให<sup>้</sup>มีทัศนคติที่ดีต่อระบบ PM การลดอุปสรรด :